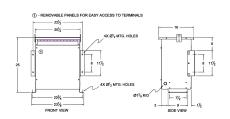

#### **SCHEMATIC/DIAGRAM AND DIMENSION PICTURES**

Three Phase Autotransformer with a capacity of 30kVA, transforming 240Y Volts to 600Y Volts