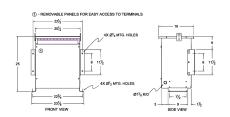

#### **SCHEMATIC/DIAGRAM AND DIMENSION PICTURES**

Three Phase Autotransformer with a capacity of 30kVA, transforming 240Y Volts to 575Y Volts