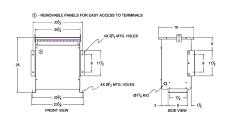

### **SCHEMATIC/DIAGRAM AND DIMENSION PICTURES**

Three Phase Autotransformer with a capacity of 30kVA, transforming 240Y Volts to 575Y Volts