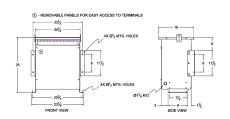

#### **SCHEMATIC/DIAGRAM AND DIMENSION PICTURES**

Three Phase Autotransformer with a capacity of 30kVA, transforming 240Y Volts to 380Y Volts