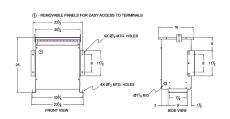

#### **SCHEMATIC/DIAGRAM AND DIMENSION PICTURES**

Three Phase Autotransformer with a capacity of 30kVA, transforming 240Y Volts to 120Y Volts