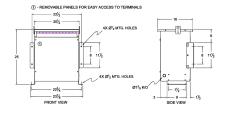

# SCHEMATIC/DIAGRAM AND DIMENSION PICTURES

Three Phase Autotransformer with a capacity of 30kVA, transforming 240Y Volts to 115Y Volts

**OFFICIAL QUOTE** 