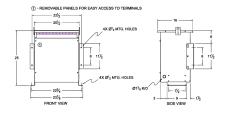

# SCHEMATIC/DIAGRAM AND DIMENSION PICTURES

Three Phase Autotransformer with a capacity of 30kVA, transforming 230Y Volts to 550Y Volts

**OFFICIAL QUOTE** 