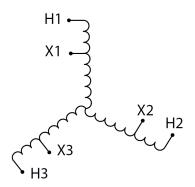

#### **SCHEMATIC/DIAGRAM AND DIMENSION PICTURES**

Three Phase Autotransformer with a capacity of 30kVA, transforming 230Y Volts to 550Y Volts

#### PRODUCT SPECIFICATIONS

| PRODUCT SPECIFICATIONS     |                                                                                      |
|----------------------------|--------------------------------------------------------------------------------------|
| Weight                     | 145 lbs                                                                              |
| Phases                     | <u>3</u>                                                                             |
| kVA                        | 30                                                                                   |
| Connection                 | <u>3PhA-NT-1</u>                                                                     |
| Primary Voltage            | 230                                                                                  |
| Primary Max Current        | 75.3A                                                                                |
| Primary Markings           | <u>X1-X2-X3</u>                                                                      |
| Primary Terminals          | #2/0-6 AWG                                                                           |
| Secondary Voltage          | 380                                                                                  |
| Secondary Max Current      | 31.5A                                                                                |
| Secondary Markings         | H1-H2-H3                                                                             |
| Secondary Terminals        | <u>Terminal Blocks</u>                                                               |
| Primary Taps               | N/A                                                                                  |
| Conductor Material         | Copper                                                                               |
| Insulation Class           | 220°C (Class H)                                                                      |
| BIL (Insulation) Level     | <u>10kV</u>                                                                          |
| Efficiency (@35% Load) %   | N/A                                                                                  |
| Impedance Range            | 1.5 – 3.5%                                                                           |
| Sound (db)                 | 45                                                                                   |
| Enclosure Type             | NEMA 3R Indoor                                                                       |
| Enclosure Size             | <u>E3R-5</u>                                                                         |
| Finish/Colour              | Polyester Powder Coat - ANSI/ASA 61 Grey                                             |
| Standards & Certifications | CSA Certified File No. LR34493, UL Listed File No. E108255, ISO 9001:2015 Registered |