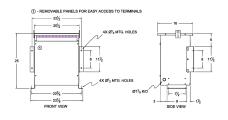

#### **SCHEMATIC/DIAGRAM AND DIMENSION PICTURES**

Three Phase Autotransformer with a capacity of 30kVA, transforming 230Y Volts to 550Y Volts