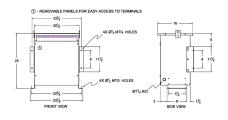

#### **SCHEMATIC/DIAGRAM AND DIMENSION PICTURES**

Three Phase Autotransformer with a capacity of 30kVA, transforming 230Y Volts to 440Y Volts