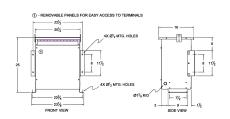

#### **SCHEMATIC/DIAGRAM AND DIMENSION PICTURES**

Three Phase Autotransformer with a capacity of 30kVA, transforming 230Y Volts to 415Y Volts