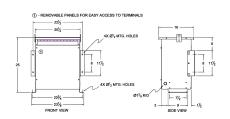

#### **SCHEMATIC/DIAGRAM AND DIMENSION PICTURES**

Three Phase Autotransformer with a capacity of 30kVA, transforming 230Y Volts to 380Y Volts