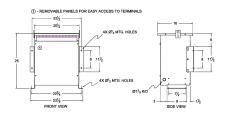

#### **SCHEMATIC/DIAGRAM AND DIMENSION PICTURES**

Three Phase Autotransformer with a capacity of 30kVA, transforming 230Y Volts to 115Y Volts

#### PRODUCT SPECIFICATIONS

| PRODUCT SPECIFICATIONS     |                                                                                      |
|----------------------------|--------------------------------------------------------------------------------------|
| Weight                     | 122 lbs                                                                              |
| Phases                     | <u>3</u>                                                                             |
| kVA                        | 30                                                                                   |
| Connection                 | 3PhA-NT-1                                                                            |
| Primary Voltage            | 230                                                                                  |
| Primary Max Current        | 75.3A                                                                                |
| Primary Markings           | H1-H2-H3                                                                             |
| Primary Terminals          | #2/0-6 AWG                                                                           |
| Secondary Voltage          | 115                                                                                  |
| Secondary Max Current      | 150.6A                                                                               |
| Secondary Markings         | <u>X1-X2-X3</u>                                                                      |
| Secondary Terminals        | 300MCM-6                                                                             |
| Primary Taps               | N/A                                                                                  |
| Conductor Material         | Copper                                                                               |
| Insulation Class           | 220°C (Class H)                                                                      |
| BIL (Insulation) Level     | <u>10kV</u>                                                                          |
| Efficiency (@35% Load) %   | N/A                                                                                  |
| Impedance Range            | 1.5 - 3.5%                                                                           |
| Sound (db)                 | 45                                                                                   |
| Enclosure Type             | NEMA 3R Indoor                                                                       |
| Enclosure Size             | <u>E3R-5</u>                                                                         |
| Finish/Colour              | Polyester Powder Coat - ANSI/ASA 61 Grey                                             |
| Standards & Certifications | CSA Certified File No. LR34493, UL Listed File No. E108255, ISO 9001:2015 Registered |