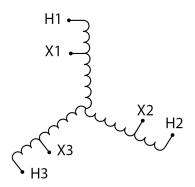

#### **SCHEMATIC/DIAGRAM AND DIMENSION PICTURES**

Three Phase Autotransformer with a capacity of 30kVA, transforming 230Y Volts to 115Y Volts

#### PRODUCT SPECIFICATIONS

| PRODUCT SPECIFICATIONS     |                                                                                      |
|----------------------------|--------------------------------------------------------------------------------------|
| Weight                     | 122 lbs                                                                              |
| Phases                     | <u>3</u>                                                                             |
| kVA                        | 30                                                                                   |
| Connection                 | 3PhA-NT-1                                                                            |
| Primary Voltage            | 230                                                                                  |
| Primary Max Current        | 75.3A                                                                                |
| Primary Markings           | H1-H2-H3                                                                             |
| Primary Terminals          | #2/0-6 AWG                                                                           |
| Secondary Voltage          | 115                                                                                  |
| Secondary Max Current      | 150.6A                                                                               |
| Secondary Markings         | <u>X1-X2-X3</u>                                                                      |
| Secondary Terminals        | 300MCM-6                                                                             |
| Primary Taps               | N/A                                                                                  |
| Conductor Material         | Copper                                                                               |
| Insulation Class           | 220°C (Class H)                                                                      |
| BIL (Insulation) Level     | <u>10kV</u>                                                                          |
| Efficiency (@35% Load) %   | N/A                                                                                  |
| Impedance Range            | 1.5 - 3.5%                                                                           |
| Sound (db)                 | 45                                                                                   |
| Enclosure Type             | NEMA 3R Indoor                                                                       |
| Enclosure Size             | <u>E3R-5</u>                                                                         |
| Finish/Colour              | Polyester Powder Coat - ANSI/ASA 61 Grey                                             |
| Standards & Certifications | CSA Certified File No. LR34493, UL Listed File No. E108255, ISO 9001:2015 Registered |