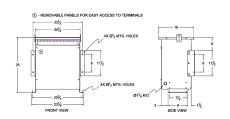

#### **SCHEMATIC/DIAGRAM AND DIMENSION PICTURES**

Three Phase Autotransformer with a capacity of 30kVA, transforming 230Y Volts to 115Y Volts