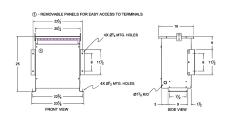

#### **SCHEMATIC/DIAGRAM AND DIMENSION PICTURES**

Three Phase Autotransformer with a capacity of 30kVA, transforming 230Y Volts to 115Y Volts