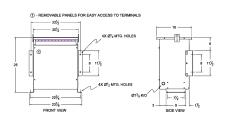

#### **SCHEMATIC/DIAGRAM AND DIMENSION PICTURES**

Three Phase Autotransformer with a capacity of 30kVA, transforming 230Y Volts to 115Y Volts