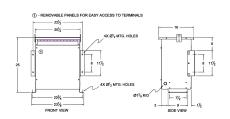

#### **SCHEMATIC/DIAGRAM AND DIMENSION PICTURES**

Three Phase Autotransformer with a capacity of 30kVA, transforming 230Y Volts to 110Y Volts