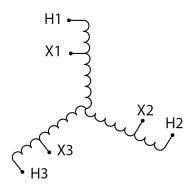

#### **SCHEMATIC/DIAGRAM AND DIMENSION PICTURES**

Three Phase Autotransformer with a capacity of 30kVA, transforming 220Y Volts to 600Y Volts

#### PRODUCT SPECIFICATIONS

| PRODUCT SPECIFICATIONS     |                                                                                      |
|----------------------------|--------------------------------------------------------------------------------------|
| Weight                     | 159 lbs                                                                              |
| Phases                     | <u>3</u>                                                                             |
| kVA                        | 30                                                                                   |
| Connection                 | <u>3PhA-NT-1</u>                                                                     |
| Primary Voltage            | 220                                                                                  |
| Primary Max Current        | 78.7A                                                                                |
| Primary Markings           | <u>X1-X2-X3</u>                                                                      |
| Primary Terminals          | #2/0-6 AWG                                                                           |
| Secondary Voltage          | 600                                                                                  |
| Secondary Max Current      | 28.9A                                                                                |
| Secondary Markings         | H1-H2-H3                                                                             |
| Secondary Terminals        | Terminal Blocks                                                                      |
| Primary Taps               | N/A                                                                                  |
| Conductor Material         | <u>Copper</u>                                                                        |
| Insulation Class           | 220°C (Class H)                                                                      |
| BIL (Insulation) Level     | <u>10kV</u>                                                                          |
| Efficiency (@35% Load) %   | N/A                                                                                  |
| Impedance Range            | <u>2.5 – 4.5%</u>                                                                    |
| Sound (db)                 | 45                                                                                   |
| Enclosure Type             | NEMA 3R Indoor                                                                       |
| Enclosure Size             | <u>E3R-5</u>                                                                         |
| Finish/Colour              | Polyester Powder Coat - ANSI/ASA 61 Grey                                             |
| Standards & Certifications | CSA Certified File No. LR34493, UL Listed File No. E108255, ISO 9001:2015 Registered |