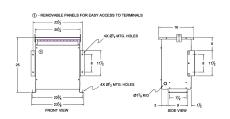

#### **SCHEMATIC/DIAGRAM AND DIMENSION PICTURES**

Three Phase Autotransformer with a capacity of 30kVA, transforming 220Y Volts to 600Y Volts