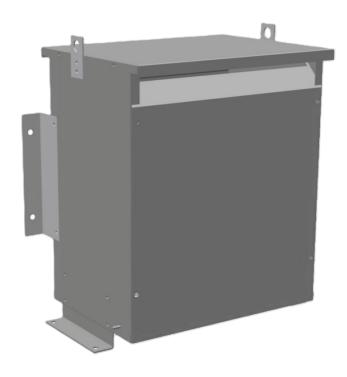

### 30KVA 220 VOLTS TO 600 VOLTS THREE PHASE AUTOTRANSFORMER

\$2,986.80 CAD

Three Phase Autotransformer with a capacity of 30kVA, transforming 220Y Volts to 600Y Volts

SKU: RC30C2-J

**Categories:** Autotransformer

#### PRODUCT SPECIFICATIONS

| PRODUCT SPECIFICATIONS     |                                                                                      |
|----------------------------|--------------------------------------------------------------------------------------|
| Weight                     | 159 lbs                                                                              |
| Phases                     | <u>3</u>                                                                             |
| kVA                        | 30                                                                                   |
| Connection                 | <u>3PhA-NT-1</u>                                                                     |
| Primary Voltage            | 220                                                                                  |
| Primary Max Current        | 78.7A                                                                                |
| Primary Markings           | <u>X1-X2-X3</u>                                                                      |
| Primary Terminals          | #2/0-6 AWG                                                                           |
| Secondary Voltage          | 600                                                                                  |
| Secondary Max Current      | 28.9A                                                                                |
| Secondary Markings         | H1-H2-H3                                                                             |
| Secondary Terminals        | Terminal Blocks                                                                      |
| Primary Taps               | N/A                                                                                  |
| Conductor Material         | <u>Copper</u>                                                                        |
| Insulation Class           | 220°C (Class H)                                                                      |
| BIL (Insulation) Level     | <u>10kV</u>                                                                          |
| Efficiency (@35% Load) %   | N/A                                                                                  |
| Impedance Range            | <u>2.5 – 4.5%</u>                                                                    |
| Sound (db)                 | 45                                                                                   |
| Enclosure Type             | NEMA 3R Indoor                                                                       |
| Enclosure Size             | <u>E3R-5</u>                                                                         |
| Finish/Colour              | Polyester Powder Coat - ANSI/ASA 61 Grey                                             |
| Standards & Certifications | CSA Certified File No. LR34493, UL Listed File No. E108255, ISO 9001:2015 Registered |