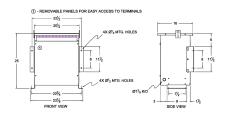

#### **SCHEMATIC/DIAGRAM AND DIMENSION PICTURES**

Three Phase Autotransformer with a capacity of 30kVA, transforming 220Y Volts to 600Y Volts