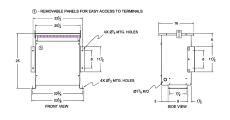

#### **SCHEMATIC/DIAGRAM AND DIMENSION PICTURES**

Three Phase Autotransformer with a capacity of 30kVA, transforming 220Y Volts to 575Y Volts