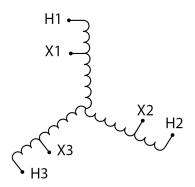

#### **SCHEMATIC/DIAGRAM AND DIMENSION PICTURES**

Three Phase Autotransformer with a capacity of 30kVA, transforming 220Y Volts to 575Y Volts

### **PRODUCT SPECIFICATIONS**

| Weight                     | 155 lbs                                                                              |
|----------------------------|--------------------------------------------------------------------------------------|
| Phases                     | <u>3</u>                                                                             |
| kVA                        | 30                                                                                   |
| Connection                 | 3PhA-NT-1                                                                            |
| Primary Voltage            | 220                                                                                  |
| Primary Max Current        | 78.7A                                                                                |
| Primary Markings           | <u>X1-X2-X3</u>                                                                      |
| Primary Terminals          | #2/0-6 AWG                                                                           |
| Secondary Voltage          | <u>575</u>                                                                           |
| Secondary Max Current      | 30.1A                                                                                |
| Secondary Markings         | <u>H1-H2-H3</u>                                                                      |
| Secondary Terminals        | Terminal Blocks                                                                      |
| Primary Taps               | N/A                                                                                  |
| Conductor Material         | Copper                                                                               |
| Insulation Class           | 220°C (Class H)                                                                      |
| BIL (Insulation) Level     | <u>10kV</u>                                                                          |
| Efficiency (@35% Load) %   | N/A                                                                                  |
| Impedance Range            | 2.5 - 4.5%                                                                           |
| Sound (db)                 | 45                                                                                   |
| Enclosure Type             | NEMA 3R Indoor                                                                       |
| Enclosure Size             | <u>E3R-5</u>                                                                         |
| Finish/Colour              | Polyester Powder Coat - ANSI/ASA 61 Grey                                             |
| Standards & Certifications | CSA Certified File No. LR34493, UL Listed File No. E108255, ISO 9001:2015 Registered |