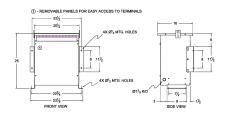

#### **SCHEMATIC/DIAGRAM AND DIMENSION PICTURES**

Three Phase Autotransformer with a capacity of 30kVA, transforming 220Y Volts to 575Y Volts