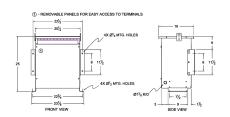

#### **SCHEMATIC/DIAGRAM AND DIMENSION PICTURES**

Three Phase Autotransformer with a capacity of 30kVA, transforming 220Y Volts to 480Y Volts