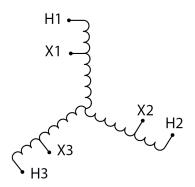

#### **SCHEMATIC/DIAGRAM AND DIMENSION PICTURES**

Three Phase Autotransformer with a capacity of 30kVA, transforming 220Y Volts to 480Y Volts

#### **PRODUCT SPECIFICATIONS**

| Weight                     | 100 lbs                                                                              |
|----------------------------|--------------------------------------------------------------------------------------|
| Phases                     | <u>3</u>                                                                             |
| kVA                        | 30                                                                                   |
| Connection                 | 3PhA-NT-1                                                                            |
| Primary Voltage            | 220                                                                                  |
| Primary Max Current        | 78.7A                                                                                |
| Primary Markings           | <u>X1-X2-X3</u>                                                                      |
| Primary Terminals          | #2/0-6 AWG                                                                           |
| Secondary Voltage          | 480                                                                                  |
| Secondary Max Current      | 36.1A                                                                                |
| Secondary Markings         | <u>H1-H2-H3</u>                                                                      |
| Secondary Terminals        | #2-14 AWG                                                                            |
| Primary Taps               | N/A                                                                                  |
| Conductor Material         | <u>Aluminum</u>                                                                      |
| Insulation Class           | 220°C (Class H)                                                                      |
| BIL (Insulation) Level     | <u>10kV</u>                                                                          |
| Efficiency (@35% Load) %   | N/A                                                                                  |
| Impedance Range            | <u>1.5 - 3.5%</u>                                                                    |
| Sound (db)                 | 45                                                                                   |
| Enclosure Type             | NEMA 3R Indoor                                                                       |
| Enclosure Size             | <u>E3R-5</u>                                                                         |
| Finish/Colour              | Polyester Powder Coat – ANSI/ASA 61 Grey                                             |
| Standards & Certifications | CSA Certified File No. LR34493, UL Listed File No. E108255, ISO 9001:2015 Registered |