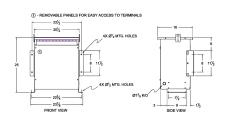

#### **SCHEMATIC/DIAGRAM AND DIMENSION PICTURES**

Three Phase Autotransformer with a capacity of 30kVA, transforming 220Y Volts to 460Y Volts