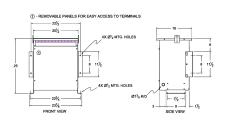

#### **SCHEMATIC/DIAGRAM AND DIMENSION PICTURES**

Three Phase Autotransformer with a capacity of 30kVA, transforming 220Y Volts to 440Y Volts