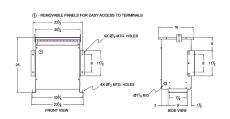

#### **SCHEMATIC/DIAGRAM AND DIMENSION PICTURES**

Three Phase Autotransformer with a capacity of 30kVA, transforming 220Y Volts to 416Y Volts