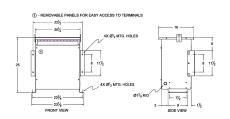

#### **SCHEMATIC/DIAGRAM AND DIMENSION PICTURES**

Three Phase Autotransformer with a capacity of 30kVA, transforming 220Y Volts to 415Y Volts