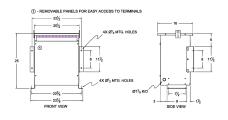

#### **SCHEMATIC/DIAGRAM AND DIMENSION PICTURES**

Three Phase Autotransformer with a capacity of 30kVA, transforming 220Y Volts to 115Y Volts