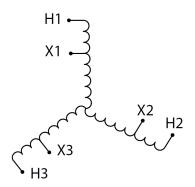

#### **SCHEMATIC/DIAGRAM AND DIMENSION PICTURES**

Three Phase Autotransformer with a capacity of 30kVA, transforming 220Y Volts to 115Y Volts

#### **PRODUCT SPECIFICATIONS**

| Weight                     | 115 lbs                                                                               |
|----------------------------|---------------------------------------------------------------------------------------|
| Phases                     | <u>3</u>                                                                              |
| kVA                        | 30                                                                                    |
| Connection                 | 3PhA-NT-1                                                                             |
| Primary Voltage            | 220                                                                                   |
| Primary Max Current        | 78.7A                                                                                 |
| Primary Markings           | <u>H1-H2-H3</u>                                                                       |
| Primary Terminals          | #2/0-6 AWG                                                                            |
| Secondary Voltage          | 115                                                                                   |
| Secondary Max Current      | 150.6A                                                                                |
| Secondary Markings         | <u>X1-X2-X3</u>                                                                       |
| Secondary Terminals        | 300MCM-6                                                                              |
| Primary Taps               | N/A                                                                                   |
| Conductor Material         | Copper                                                                                |
| Insulation Class           | 220°C (Class H)                                                                       |
| BIL (Insulation) Level     | <u>10kV</u>                                                                           |
| Efficiency (@35% Load) %   | N/A                                                                                   |
| Impedance Range            | 1.5 - 3.5%                                                                            |
| Sound (db)                 | <u>45</u>                                                                             |
| Enclosure Type             | NEMA 3R Indoor                                                                        |
| Enclosure Size             | <u>E3R-5</u>                                                                          |
| Finish/Colour              | Polyester Powder Coat – ANSI/ASA 61 Grey                                              |
| Standards & Certifications | CSA Certified File No. LR34493, UL Listed File No. E108255, ISO 9001:2015  Registered |