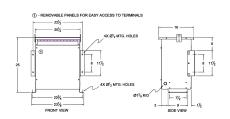

#### **SCHEMATIC/DIAGRAM AND DIMENSION PICTURES**

Three Phase Autotransformer with a capacity of 30kVA, transforming 220Y Volts to 115Y Volts