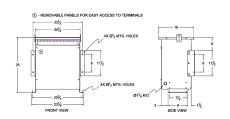

#### **SCHEMATIC/DIAGRAM AND DIMENSION PICTURES**

Three Phase Autotransformer with a capacity of 30kVA, transforming 220Y Volts to 110Y Volts