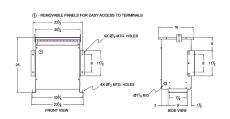

#### **SCHEMATIC/DIAGRAM AND DIMENSION PICTURES**

Three Phase Autotransformer with a capacity of 30kVA, transforming 208Y Volts to 600Y Volts