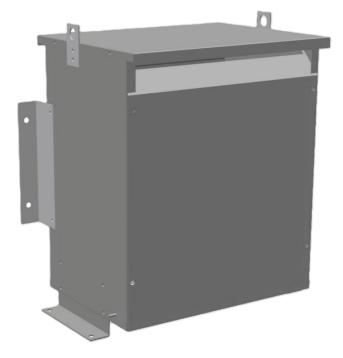

# \$2,150.86 USD

Three Phase Autotransformer with a capacity of 30kVA, transforming 208Y Volts to 600Y Volts

SKU: RA30B-J Categories: <u>Autotransformer</u>

#### **PRODUCT SPECIFICATIONS**

| Weight                     | 124 lbs                                                                                               |
|----------------------------|-------------------------------------------------------------------------------------------------------|
| Phases                     | 3                                                                                                     |
| kVA                        | <u>30</u>                                                                                             |
| Connection                 | <u>3PhA-NT-1</u>                                                                                      |
| Primary Voltage            | <u>208</u>                                                                                            |
| Primary Max Current        | <u>83.3A</u>                                                                                          |
| Primary Markings           | <u>X1-X2-X3</u>                                                                                       |
| Primary Terminals          | <u>#2/0-6 AWG</u>                                                                                     |
| Secondary Voltage          | <u>600</u>                                                                                            |
| Secondary Max Current      | <u>28.9A</u>                                                                                          |
| Secondary Markings         | <u>H1-H2-H3</u>                                                                                       |
| Secondary Terminals        | Terminal Blocks                                                                                       |
| Primary Taps               | N/A                                                                                                   |
| Conductor Material         | Aluminum                                                                                              |
| Insulation Class           | <u>220°C (Class H)</u>                                                                                |
| BIL (Insulation) Level     | <u>10kV</u>                                                                                           |
| Efficiency (@35% Load) %   | <u>N/A</u>                                                                                            |
| Impedance Range            | <u>2.5 – 4.5%</u>                                                                                     |
| Sound (db)                 | <u>45</u>                                                                                             |
| Enclosure Type             | NEMA 3R Indoor                                                                                        |
| Enclosure Size             | <u>E3R-5</u>                                                                                          |
| Finish/Colour              | Polyester Powder Coat – ANSI/ASA 61 Grey                                                              |
| Standards & Certifications | <u>CSA Certified File No. LR34493, UL Listed File No. E108255, ISO 9001:2015</u><br><u>Registered</u> |