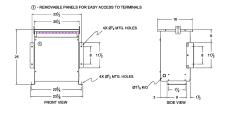

#### SCHEMATIC/DIAGRAM AND DIMENSION PICTURES

Three Phase Autotransformer with a capacity of 30kVA, transforming 208Y Volts to 600Y Volts

**OFFICIAL QUOTE** 