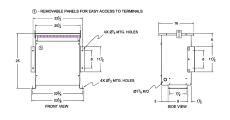

#### **SCHEMATIC/DIAGRAM AND DIMENSION PICTURES**

Three Phase Autotransformer with a capacity of 30kVA, transforming 208Y Volts to 600Y Volts