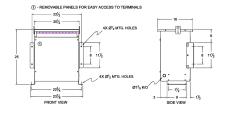

#### SCHEMATIC/DIAGRAM AND DIMENSION PICTURES

Three Phase Autotransformer with a capacity of 30kVA, transforming 208Y Volts to 600Y Volts

**OFFICIAL QUOTE** 