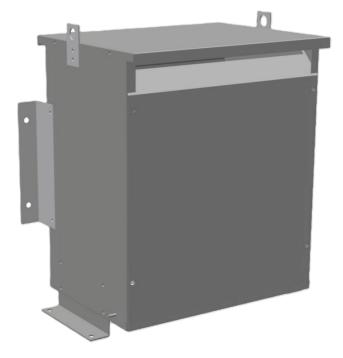

# \$2,920.50 CAD

Three Phase Autotransformer with a capacity of 30kVA, transforming 208Y Volts to 600Y Volts

SKU: RA30B-J Categories: <u>Autotransformer</u>