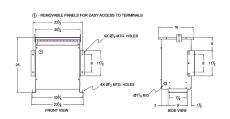

#### **SCHEMATIC/DIAGRAM AND DIMENSION PICTURES**

Three Phase Autotransformer with a capacity of 30kVA, transforming 208Y Volts to 575Y Volts