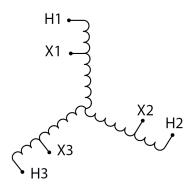

#### **SCHEMATIC/DIAGRAM AND DIMENSION PICTURES**

Three Phase Autotransformer with a capacity of 30kVA, transforming 208Y Volts to 550Y Volts

#### PRODUCT SPECIFICATIONS

| PRODUCT SPECIFICATIONS     |                                                                                      |
|----------------------------|--------------------------------------------------------------------------------------|
| Weight                     | 157 lbs                                                                              |
| Phases                     | <u>3</u>                                                                             |
| kVA                        | 30                                                                                   |
| Connection                 | <u>3PhA-NT-1</u>                                                                     |
| Primary Voltage            | 208                                                                                  |
| Primary Max Current        | 83.3A                                                                                |
| Primary Markings           | <u>X1-X2-X3</u>                                                                      |
| Primary Terminals          | #2/0-6 AWG                                                                           |
| Secondary Voltage          | 380                                                                                  |
| Secondary Max Current      | 31.5A                                                                                |
| Secondary Markings         | <u>H1-H2-H3</u>                                                                      |
| Secondary Terminals        | <u>Terminal Blocks</u>                                                               |
| Primary Taps               | N/A                                                                                  |
| Conductor Material         | <u>Copper</u>                                                                        |
| Insulation Class           | 220°C (Class H)                                                                      |
| BIL (Insulation) Level     | <u>10kV</u>                                                                          |
| Efficiency (@35% Load) %   | N/A                                                                                  |
| Impedance Range            | <u>2.5 – 4.5%</u>                                                                    |
| Sound (db)                 | 45                                                                                   |
| Enclosure Type             | NEMA 3R Indoor                                                                       |
| Enclosure Size             | <u>E3R-5</u>                                                                         |
| Finish/Colour              | Polyester Powder Coat - ANSI/ASA 61 Grey                                             |
| Standards & Certifications | CSA Certified File No. LR34493, UL Listed File No. E108255, ISO 9001:2015 Registered |