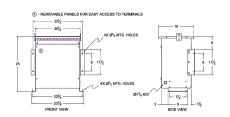

#### **SCHEMATIC/DIAGRAM AND DIMENSION PICTURES**

Three Phase Autotransformer with a capacity of 30kVA, transforming 208Y Volts to 550Y Volts