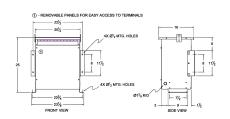

#### **SCHEMATIC/DIAGRAM AND DIMENSION PICTURES**

Three Phase Autotransformer with a capacity of 30kVA, transforming 208Y Volts to 550Y Volts