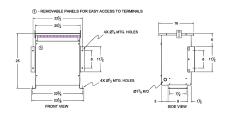

#### **SCHEMATIC/DIAGRAM AND DIMENSION PICTURES**

Three Phase Autotransformer with a capacity of 30kVA, transforming 208Y Volts to 460Y Volts