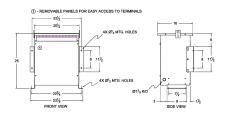

#### **SCHEMATIC/DIAGRAM AND DIMENSION PICTURES**

Three Phase Autotransformer with a capacity of 30kVA, transforming 208Y Volts to 440Y Volts