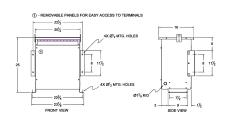

#### **SCHEMATIC/DIAGRAM AND DIMENSION PICTURES**

Three Phase Autotransformer with a capacity of 30kVA, transforming 208Y Volts to 440Y Volts