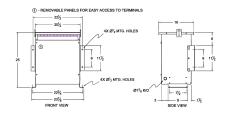

#### **SCHEMATIC/DIAGRAM AND DIMENSION PICTURES**

Three Phase Autotransformer with a capacity of 30kVA, transforming 208Y Volts to 440Y Volts