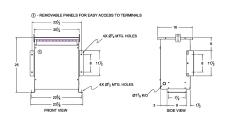

#### **SCHEMATIC/DIAGRAM AND DIMENSION PICTURES**

Three Phase Autotransformer with a capacity of 30kVA, transforming 208Y Volts to 416Y Volts