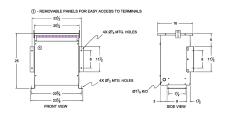

#### **SCHEMATIC/DIAGRAM AND DIMENSION PICTURES**

Three Phase Autotransformer with a capacity of 30kVA, transforming 208Y Volts to 380Y Volts