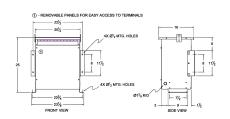

#### **SCHEMATIC/DIAGRAM AND DIMENSION PICTURES**

Three Phase Autotransformer with a capacity of 30kVA, transforming 208Y Volts to 380Y Volts