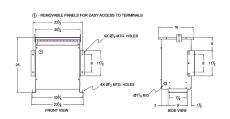

#### **SCHEMATIC/DIAGRAM AND DIMENSION PICTURES**

Three Phase Autotransformer with a capacity of 30kVA, transforming 208Y Volts to 115Y Volts