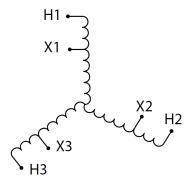

#### SCHEMATIC/DIAGRAM AND DIMENSION PICTURES

Three Phase Autotransformer with a capacity of 30kVA, transforming 208Y Volts to 110Y Volts

**OFFICIAL QUOTE** 

#### **PRODUCT SPECIFICATIONS**

| Weight                     | 113 lbs                                                                                               |
|----------------------------|-------------------------------------------------------------------------------------------------------|
| Phases                     | 3                                                                                                     |
| kVA                        | <u>30</u>                                                                                             |
| Connection                 | <u>3PhA-NT-1</u>                                                                                      |
| Primary Voltage            | 208                                                                                                   |
| Primary Max Current        | <u>83.3A</u>                                                                                          |
| Primary Markings           | <u>H1-H2-H3</u>                                                                                       |
| Primary Terminals          | <u>#2/0-6 AWG</u>                                                                                     |
| Secondary Voltage          | <u>110</u>                                                                                            |
| Secondary Max Current      | <u>157.5A</u>                                                                                         |
| Secondary Markings         | <u>X1-X2-X3</u>                                                                                       |
| Secondary Terminals        | <u>300MCM-6</u>                                                                                       |
| Primary Taps               | N/A                                                                                                   |
| Conductor Material         | <u>Copper</u>                                                                                         |
| Insulation Class           | <u>220°C (Class H)</u>                                                                                |
| BIL (Insulation) Level     | <u>10kV</u>                                                                                           |
| Efficiency (@35% Load) %   | <u>N/A</u>                                                                                            |
| Impedance Range            | <u>1.5 – 3.5%</u>                                                                                     |
| Sound (db)                 | <u>45</u>                                                                                             |
| Enclosure Type             | NEMA 3R Indoor                                                                                        |
| Enclosure Size             | <u>E3R-5</u>                                                                                          |
| Finish/Colour              | Polyester Powder Coat – ANSI/ASA 61 Grey                                                              |
| Standards & Certifications | <u>CSA Certified File No. LR34493, UL Listed File No. E108255, ISO 9001:2015</u><br><u>Registered</u> |