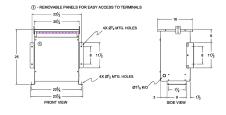

#### SCHEMATIC/DIAGRAM AND DIMENSION PICTURES

Three Phase Autotransformer with a capacity of 30kVA, transforming 208Y Volts to 110Y Volts

**OFFICIAL QUOTE** 

#### **PRODUCT SPECIFICATIONS**

| Weight                     | 113 lbs                                                                                               |
|----------------------------|-------------------------------------------------------------------------------------------------------|
| Phases                     | 3                                                                                                     |
| kVA                        | <u>30</u>                                                                                             |
| Connection                 | <u>3PhA-NT-1</u>                                                                                      |
| Primary Voltage            | 208                                                                                                   |
| Primary Max Current        | <u>83.3A</u>                                                                                          |
| Primary Markings           | <u>H1-H2-H3</u>                                                                                       |
| Primary Terminals          | <u>#2/0-6 AWG</u>                                                                                     |
| Secondary Voltage          | <u>110</u>                                                                                            |
| Secondary Max Current      | <u>157.5A</u>                                                                                         |
| Secondary Markings         | <u>X1-X2-X3</u>                                                                                       |
| Secondary Terminals        | <u>300MCM-6</u>                                                                                       |
| Primary Taps               | N/A                                                                                                   |
| Conductor Material         | <u>Copper</u>                                                                                         |
| Insulation Class           | <u>220°C (Class H)</u>                                                                                |
| BIL (Insulation) Level     | <u>10kV</u>                                                                                           |
| Efficiency (@35% Load) %   | <u>N/A</u>                                                                                            |
| Impedance Range            | <u>1.5 – 3.5%</u>                                                                                     |
| Sound (db)                 | <u>45</u>                                                                                             |
| Enclosure Type             | NEMA 3R Indoor                                                                                        |
| Enclosure Size             | <u>E3R-5</u>                                                                                          |
| Finish/Colour              | Polyester Powder Coat – ANSI/ASA 61 Grey                                                              |
| Standards & Certifications | <u>CSA Certified File No. LR34493, UL Listed File No. E108255, ISO 9001:2015</u><br><u>Registered</u> |