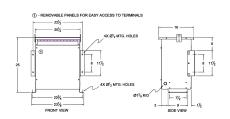

#### **SCHEMATIC/DIAGRAM AND DIMENSION PICTURES**

Three Phase Autotransformer with a capacity of 30kVA, transforming 200Y Volts to 600Y Volts