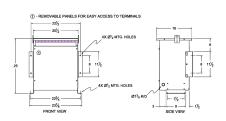

#### **SCHEMATIC/DIAGRAM AND DIMENSION PICTURES**

Three Phase Autotransformer with a capacity of 30kVA, transforming 200Y Volts to 600Y Volts