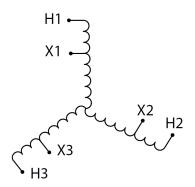

#### **SCHEMATIC/DIAGRAM AND DIMENSION PICTURES**

Three Phase Autotransformer with a capacity of 30kVA, transforming 200Y Volts to 600Y Volts

#### PRODUCT SPECIFICATIONS

| PRODUCT SPECIFICATIONS     |                                                                                      |
|----------------------------|--------------------------------------------------------------------------------------|
| Weight                     | 127 lbs                                                                              |
| Phases                     | <u>3</u>                                                                             |
| kVA                        | <u>30</u>                                                                            |
| Connection                 | <u>3PhA-NT-1</u>                                                                     |
| Primary Voltage            | 200                                                                                  |
| Primary Max Current        | 86.6A                                                                                |
| Primary Markings           | <u>X1-X2-X3</u>                                                                      |
| Primary Terminals          | #2/0-6 AWG                                                                           |
| Secondary Voltage          | 600                                                                                  |
| Secondary Max Current      | 28.9A                                                                                |
| Secondary Markings         | H1-H2-H3                                                                             |
| Secondary Terminals        | <u>Terminal Blocks</u>                                                               |
| Primary Taps               | N/A                                                                                  |
| Conductor Material         | Aluminum                                                                             |
| Insulation Class           | 220°C (Class H)                                                                      |
| BIL (Insulation) Level     | <u>10kV</u>                                                                          |
| Efficiency (@35% Load) %   | N/A                                                                                  |
| Impedance Range            | <u>2.5 – 4.5%</u>                                                                    |
| Sound (db)                 | 45                                                                                   |
| Enclosure Type             | NEMA 3R Indoor                                                                       |
| Enclosure Size             | <u>E3R-5</u>                                                                         |
| Finish/Colour              | Polyester Powder Coat - ANSI/ASA 61 Grey                                             |
| Standards & Certifications | CSA Certified File No. LR34493, UL Listed File No. E108255, ISO 9001:2015 Registered |