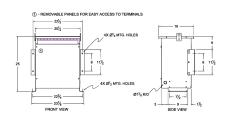

### **SCHEMATIC/DIAGRAM AND DIMENSION PICTURES**

Three Phase Autotransformer with a capacity of 30kVA, transforming 200Y Volts to 600Y Volts