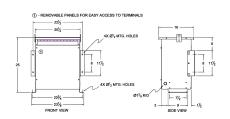

### **SCHEMATIC/DIAGRAM AND DIMENSION PICTURES**

Three Phase Autotransformer with a capacity of 30kVA, transforming 200Y Volts to 600Y Volts