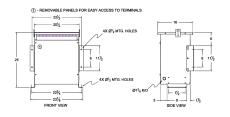

#### **SCHEMATIC/DIAGRAM AND DIMENSION PICTURES**

Three Phase Autotransformer with a capacity of 30kVA, transforming 200Y Volts to 460Y Volts