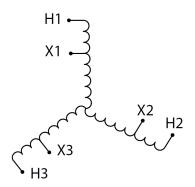

#### **SCHEMATIC/DIAGRAM AND DIMENSION PICTURES**

Three Phase Autotransformer with a capacity of 30kVA, transforming 200Y Volts to 460Y Volts

#### PRODUCT SPECIFICATIONS

| PRODUCT SPECIFICATIONS     |                                                                                      |
|----------------------------|--------------------------------------------------------------------------------------|
| Weight                     | 105 lbs                                                                              |
| Phases                     | <u>3</u>                                                                             |
| kVA                        | 30                                                                                   |
| Connection                 | <u>3PhA-NT-1</u>                                                                     |
| Primary Voltage            | 200                                                                                  |
| Primary Max Current        | 86.6A                                                                                |
| Primary Markings           | <u>X1-X2-X3</u>                                                                      |
| Primary Terminals          | #2/0-6 AWG                                                                           |
| Secondary Voltage          | 460                                                                                  |
| Secondary Max Current      | 37.7A                                                                                |
| Secondary Markings         | <u>H1-H2-H3</u>                                                                      |
| Secondary Terminals        | #2-14 AWG                                                                            |
| Primary Taps               | N/A                                                                                  |
| Conductor Material         | Aluminum                                                                             |
| Insulation Class           | 220°C (Class H)                                                                      |
| BIL (Insulation) Level     | <u>10kV</u>                                                                          |
| Efficiency (@35% Load) %   | N/A                                                                                  |
| Impedance Range            | 1.5 - 3.5%                                                                           |
| Sound (db)                 | 45                                                                                   |
| Enclosure Type             | NEMA 3R Indoor                                                                       |
| Enclosure Size             | <u>E3R-5</u>                                                                         |
| Finish/Colour              | Polyester Powder Coat - ANSI/ASA 61 Grey                                             |
| Standards & Certifications | CSA Certified File No. LR34493, UL Listed File No. E108255, ISO 9001:2015 Registered |